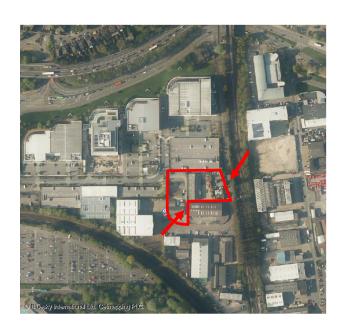

## 20/P/01271

3, 4, 5 & 9 Midleton Industrial Estate Road
Guildford
GU2 8XW

**Previous** 

**Next** 

Home

Site Location Plan Previous Next Home

**Previous** 

**Next** 