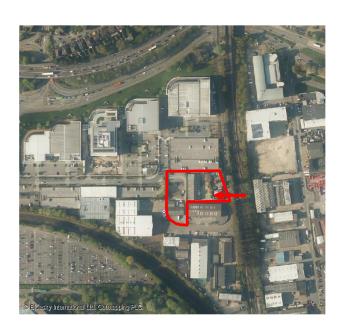

## 20/P/01271

3, 4, 5 & 9 Midleton Industrial Estate Road
Guildford
GU2 8XW

**Previous** 

**Next** 

Home

Site Location Plan Previous Next Home

**Previous** 

**Next** 