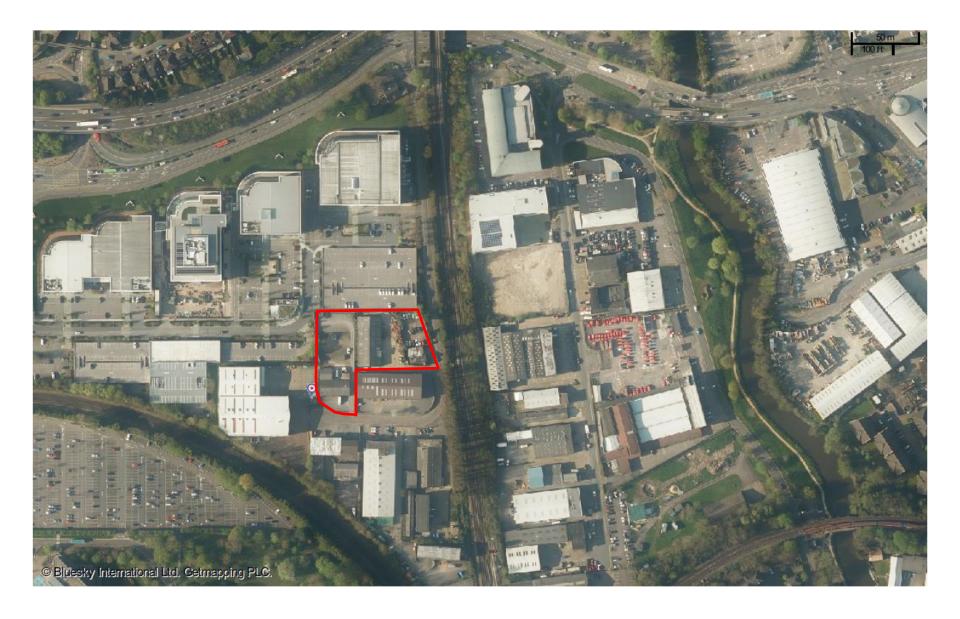

## 20/P/01271

3, 4, 5 & 9 Midleton Industrial Estate Road
Guildford
GU2 8XW

**Previous** 

**Next** 

Home

Site Location Plan Previous Next Home

**Previous** 

**Next** 