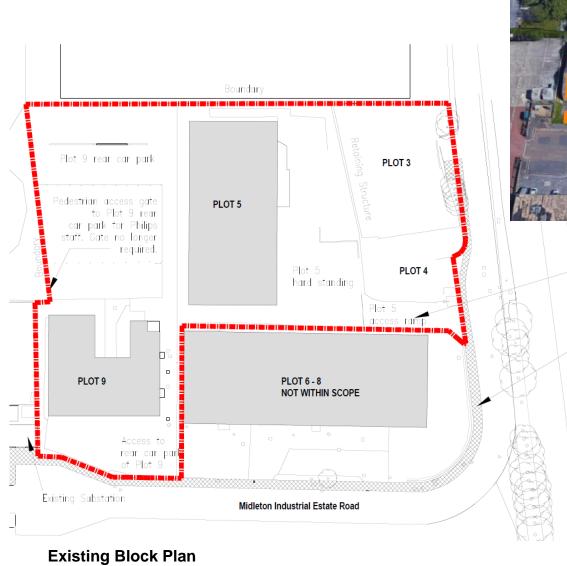

## 20/P/01271

3, 4, 5 & 9 Midleton Industrial Estate Road
Guildford
GU2 8XW

**Previous** 

**Next** 

Home

Site Location Plan Previous Next Home

**Previous** 

**Next** 