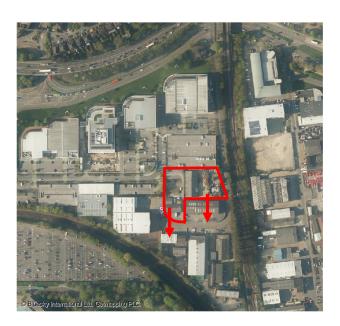

## 20/P/01271

3, 4, 5 & 9 Midleton Industrial Estate Road
Guildford
GU2 8XW

**Previous** 

**Next** 

Home

Site Location Plan Previous Next Home

**Previous** 

**Next** 